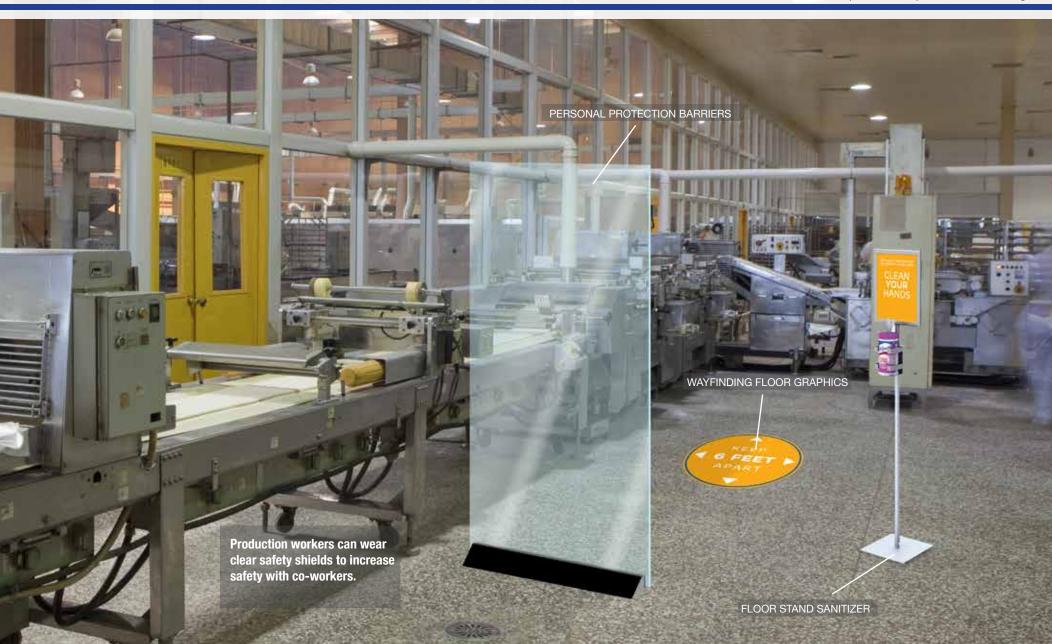

### **AFTER**

#### PRODUCTION AREAS

Line workers now produce products in a safe and healthy manner with the addition of clear face masks, aesthetically pleasing and protective barriers, signage to direct their movement and help maintain a 6-foot distance, and sanitization stations to promote frequent hand cleansing.