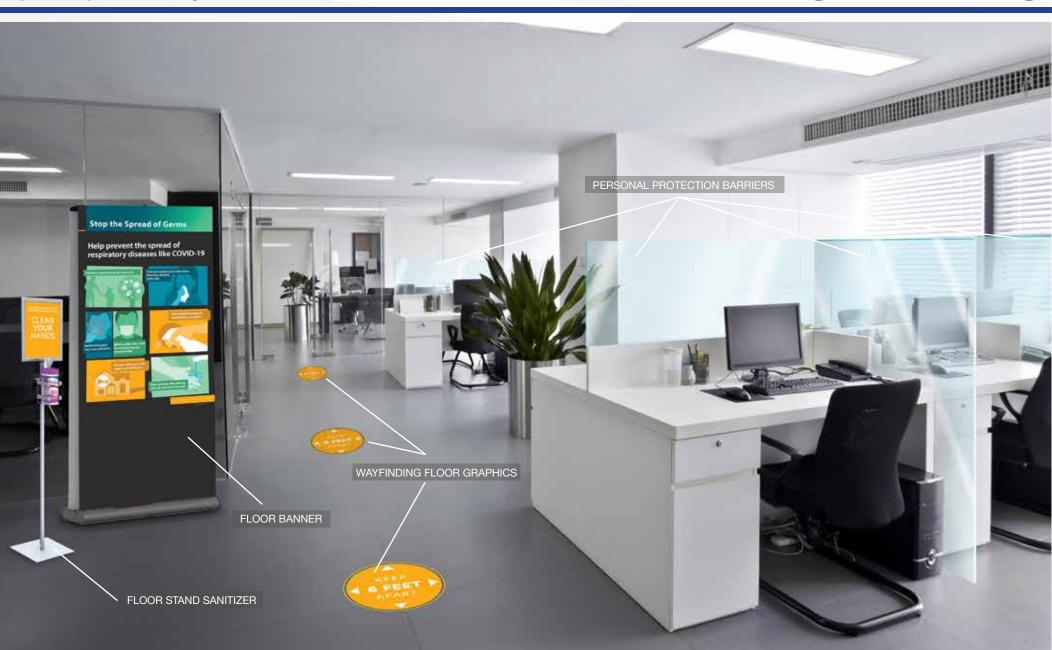

### **AFTER**

#### **RECEPTION AREAS**

Staff now check-in and serve patrons in a safe and healthy manner with the addition of aesthetically pleasing and protective barriers, signage to direct their movement and help maintain a 6-foot distance, and sanitization stations to promote frequent hand cleansing.