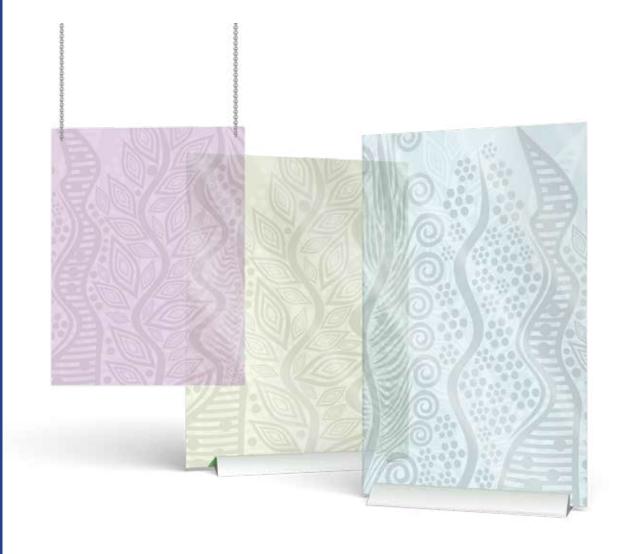

their movement and help maintain a 6-foot distance, and sanitization stations to promote frequent hand cleansing.

#### WORK AREAS





#### PRODUCTION AREAS

### **BEFORE**

Wind Mill provides the personal protection barriers, signage, clear face shields, and sanitization stations required to make work areas conform to COVID-19 standards for interactions between employees.





### **AFTER**

#### PRODUCTION AREAS

Line workers now produce products in a safe and healthy manner with the addition of clear face masks, aesthetically pleasing and protective barriers, signage to direct their movement and help maintain a 6-foot distance, and sanitization stations to promote frequent hand cleansing.







## RECEPTION BARRIERS



## HANGING BARRIERS









# EXPANDABLE DESKS BARRIERS















## CUBICLE **BARRIERS**



## OTHER **SOLUTIONS**

Sanitization Stations to promote frequent hand cleansing.

Free-standing Signage to reduce risk in reception, work, and production areas.

Wayfinding Floor Graphics to help maintain 6-foot distancing.













## PROTECTIVE **GEAR**



### STOCK SOLUTIONS

You sometimes need things fast, we want to help. We offer a few standard products that are designed to meet basic personal protection needs quickly.

Contact us for pricing 1.800.548 .7528





IDD-FSF-10X16 Face Shield 10" x 16" Long Mask With Foam



IDD-FM Disposable Face Masks



PPS-31X31X8-R Counter Top Protection Screen 31.625" x 31.125" x 8"



IDD-HG-SMALL Small Hanging Guard with Hardware 23 5" x 31 5"



IDD-HG-LARGE
Large Hanging Guard with Hardware
30" x 40"



IDD