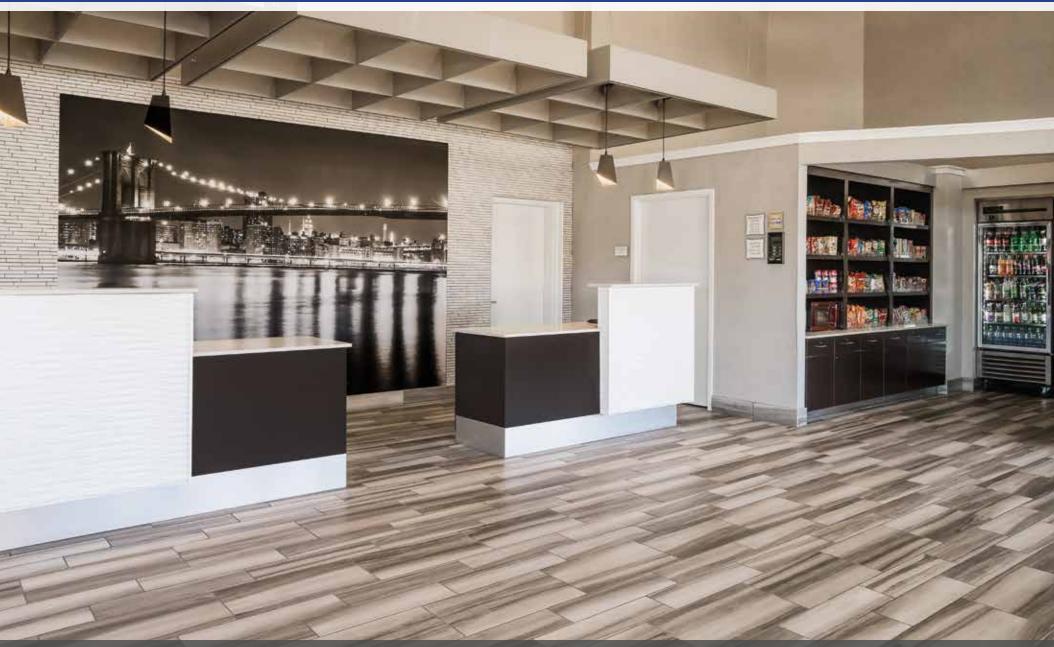

### **AFTER**

#### **RECEPTION AREAS**

Staff now check-in and serve patrons in a safe and healthy manner with the addition of aesthetically pleasing and protective barriers, signage to direct their movement and help maintain a 6-foot distance, and sanitization stations to promote frequent hand cleansing.