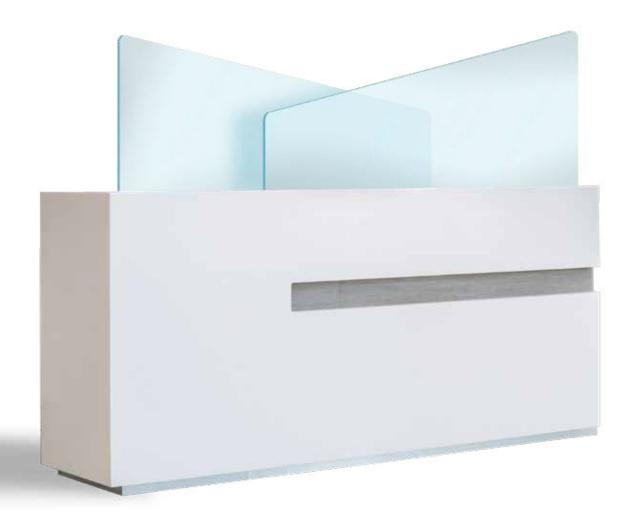

protective barriers, signage to direct their movement and help maintain a 6-foot distance, and sanitization stations to promote frequent hand cleansing.

#### WORK AREAS





#### PRODUCTION AREAS

### **BEFORE**

Wind Mill provides the personal protection barriers, signage, clear face shields, and sanitization stations required to make work areas conform to COVID-19 standards for interactions between employees.





### **AFTER**

#### PRODUCTION AREAS

Line workers now produce products in a safe and healthy manner with the addition of clear face masks, aesthetically pleasing and protective barriers, signage to direct their movement and help maintain a 6-foot distance, and sanitization stations to promote frequent hand cleansing.







## RECEPTION BARRIERS



## HANGING BARRIERS









# EXPANDABLE DESKS BARRIERS















## CUBICLE **BARRIERS**



## OTHER **SOLUTIONS**

Sanitization Stations to promote frequent hand cleansing.

Free-standing Signage to reduce risk in reception, work, and production areas.

Wayfinding Floor Graphics to help maintain 6-foot distancing.













## PROTECTIVE **GEAR**



### STOCK SOLUTIONS

You sometimes need things fast, we want to help. We offer a few standard products that are designed to meet basic personal protection needs quickly.

Contact us for pricing 1.800.548 .7528





IDD-FSF-10X16 Face Shield 10" x 16" Long Mask With Foam



IDD-FM Disposable Face Masks



PPS-31X31X8-R Counter Top Protection Screen 31.625" x 31.125" x 8"



IDD-HG-SMALL Small Hanging Guard with Hardware 23 5" x 31 5"



IDD-HG-LARGE
Large Hangi