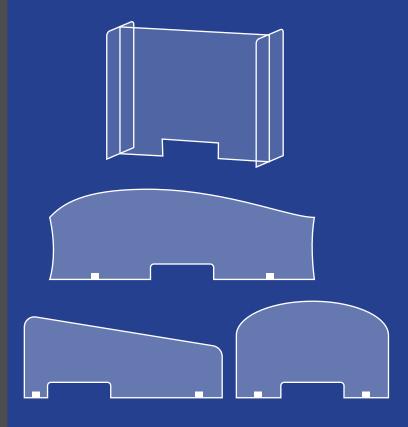

f aesthetically pleasing and protective barriers, signage to direct their movement and help maintain a 6-foot distance, and sanitization stations to promote frequent hand cleansing.

#### WORK AREAS





#### PRODUCTION AREAS

### **BEFORE**

Wind Mill provides the personal protection barriers, signage, clear face shields, and sanitization stations required to make work areas conform to COVID-19 standards for interactions between employees.





### **AFTER**

#### PRODUCTION AREAS

Line workers now produce products in a safe and healthy manner with the addition of clear face masks, aesthetically pleasing and protective barriers, signage to direct their movement and help maintain a 6-foot distance, and sanitization stations to promote frequent hand cleansing.







## RECEPTION BARRIERS



## HANGING BARRIERS









# EXPANDABLE DESKS BARRIERS















## CUBICLE **BARRIERS**



## OTHER **SOLUTIONS**

Sanitization Stations to promote frequent hand cleansing.

Free-standing Signage to reduce risk in reception, work, and production areas.

Wayfinding Floor Graphics to help maintain 6-foot distancing.













## PROTECTIVE **GEAR**



### STOCK SOLUTIONS

You sometimes need things fast, we want to help. We offer a few standard products that are designed to meet basic personal protection needs quickly.

Contact us for pricing 1.800.548 .7528





IDD-FSF-10X16 Face Shield 10" x 16" Long Mask With Foam



IDD-FM Disposable Face Masks



PPS-31X31X8-R Counter Top Protection Screen 31.625" x 31.125" x 8"



IDD-HG-SMALL Small Hanging Guard with Hardware 23 5" x 31 5