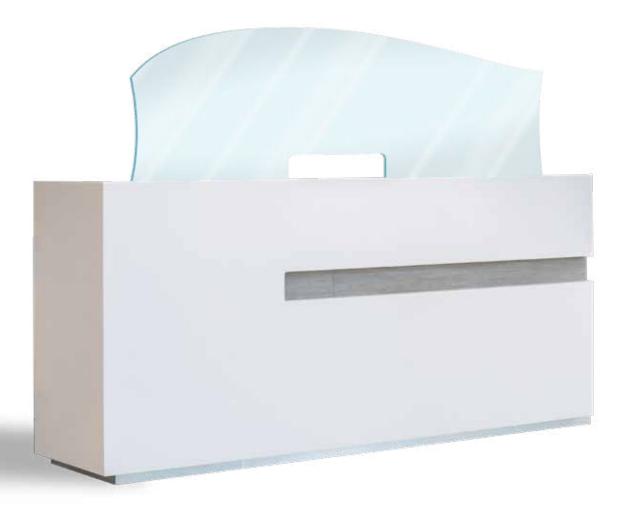

anner with the addition of aesthetically pleasing and protective barriers, signage to direct their movement and help maintain a 6-foot distance, and sanitization stations to promote frequent hand cleansing.

#### WORK AREAS





#### PRODUCTION AREAS

### **BEFORE**

Wind Mill provides the personal protection barriers, signage, clear face shields, and sanitization stations required to make work areas conform to COVID-19 standards for interactions between employees.





### **AFTER**

#### PRODUCTION AREAS

Line workers now produce products in a safe and healthy manner with the addition of clear face masks, aesthetically pleasing and protective barriers, signage to direct their movement and help maintain a 6-foot distance, and sanitization stations to promote frequent hand cleansing.







## RECEPTION BARRIERS



## HANGING BARRIERS









# EXPANDABLE DESKS BARRIERS















## CUBICLE **BARRIERS**



## OTHER **SOLUTIONS**

Sanitization Stations to promote frequent hand cleansing.

Free-standing Signage to reduce risk in reception, work, and production areas.

Wayfinding Floor Graphics to help maintain 6-foot distancing.













## PROTECTIVE **GEAR**



### STOCK SOLUTIONS

You sometimes need things fast, we want to help. We offer a few standard products that are designed to meet basic personal protection needs quickly.

Contact us for pricing 1.800.548 .7528





IDD-FSF-10X16 Face Shield 10" x 16" Long Mask With Foam



IDD-FM Disposable Face Masks



PPS-31X31X8-R Counter Top Protection Screen 31.625" x 31.125" x 8"



IDD-HG-SMALL Small Hanging Guard w