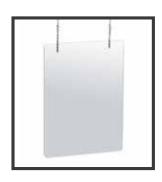

omote frequent hand cleansing.







## RECEPTION BARRIERS



## HANGING BARRIERS









# EXPANDABLE DESKS BARRIERS















## CUBICLE **BARRIERS**



## OTHER **SOLUTIONS**

Sanitization Stations to promote frequent hand cleansing.

Free-standing Signage to reduce risk in reception, work, and production areas.

Wayfinding Floor Graphics to help maintain 6-foot distancing.













## PROTECTIVE **GEAR**



### STOCK SOLUTIONS

You sometimes need things fast, we want to help. We offer a few standard products that are designed to meet basic personal protection needs quickly.

Contact us for pricing 1.800.548 .7528





IDD-FSF-10X16 Face Shield 10" x 16" Long Mask With Foam



IDD-FM Disposable Face Masks



PPS-31X31X8-R Counter Top Protection Screen 31.625" x 31.125" x 8"



IDD-HG-SMALL Small Hanging Guard with Hardware 23 5" x 31 5"



IDD-HG-LARGE
Large Hanging Guard with Hardware
30" x 40"



IDD-SF-18-CIRCLE Safety First FLOOR DECAL



IDD-SD-18-CIRCLE Social Distancing FLOOR DECAL



IDD-PSH-18-CIRCLE Please Stand Here FLOOR DECAL



## OUTSIDE **SOLUTIONS**

Canopy sizes are 10' x 10' or 6' x 6' when set up. It is constructed of durable, weather-resistant 400 denier polyester. Comes in Black or White

Sandwich Board

Outside Dims: 36"H x 25"W x 3"D Recessed Panel area: 24" x 24"

Sail Sign

Artwork is dye sublimated on super poly knit fabric. Carbon composite poles are strong and flexible.

Sail Sign Ballast

Designed for use with sail signs 13' tall and under, Ballast Type: Water and Ballast Volume: 2.75 Gallons



What can we deliver for you?