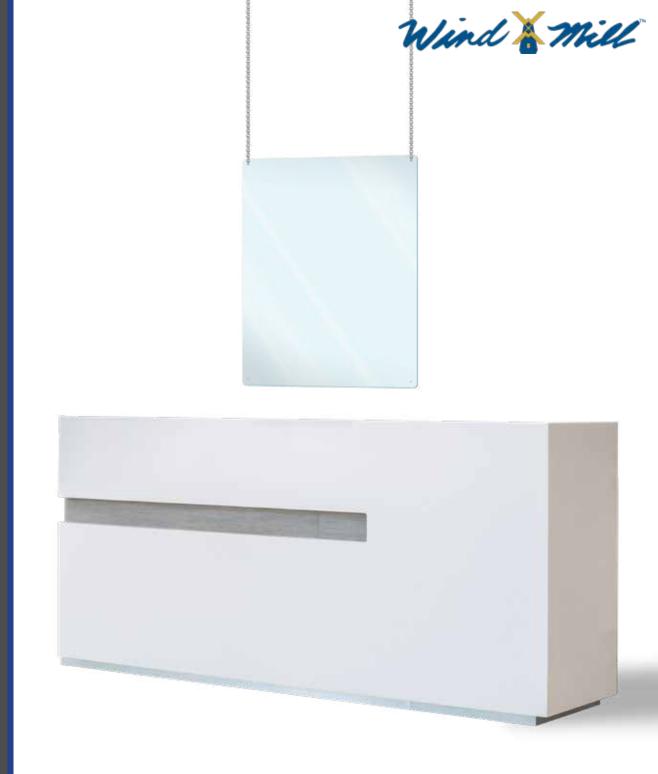

and protective barriers, signage to direct their movement and help maintain a 6-foot distance, and sanitization stations to promote frequent hand cleansing.

#### WORK AREAS





#### PRODUCTION AREAS

### **BEFORE**

Wind Mill provides the personal protection barriers, signage, clear face shields, and sanitization stations required to make work areas conform to COVID-19 standards for interactions between employees.





### **AFTER**

#### PRODUCTION AREAS

Line workers now produce products in a safe and healthy manner with the addition of clear face masks, aesthetically pleasing and protective barriers, signage to direct their movement and help maintain a 6-foot distance, and sanitization stations to promote frequent hand cleansing.







## RECEPTION BARRIERS



## HANGING BARRIERS









# EXPANDABLE DESKS BARRIERS















## CUBICLE **BARRIERS**



## OTHER **SOLUTIONS**

Sanitization Stations to promote frequent hand cleansing.

Free-standing Signage to reduce risk in reception, work, and production areas.

Wayfinding Floor Graphics to help maintain 6-foot distancing.













## PROTECTIVE **GEAR**



### STOCK SOLUTIONS

You sometimes need things fast, we want to help. We offer a few standard products that are designed to meet basic personal protection needs quickly.

Contact us for pricing 1.800.548 .7528





IDD-FSF-10X16 Face Shield 10" x 16" Long Mask With Foam



IDD-FM Disposable Face Masks



PPS-31X31X8-R Counter Top Protection Screen 31.625" x 31.125" x 8"



IDD-HG-SMALL Small Hanging Guard with Hardware 23 5" x 31 5"



IDD-HG-LARGE
Large H