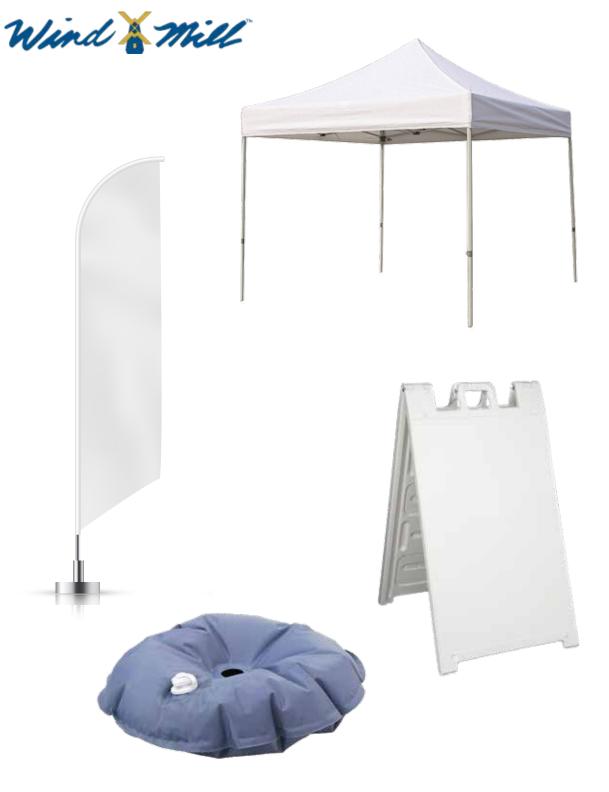

## OUTSIDE **SOLUTIONS**

Canopy sizes are 10' x 10' or 6' x 6' when set up. It is constructed of durable, weather-resistant 400 denier polyester. Comes in Black or White

Sandwich Board

Outside Dims: 36"H x 25"W x 3"D Recessed Panel area: 24" x 24"

Sail Sign

Artwork is dye sublimated on super poly knit fabric. Carbon composite poles are strong and flexible.

Sail Sign Ballast

Designed for use with sail signs 13' tall and under, Ballast Type: Water and Ballast Volume: 2.75 Gallons