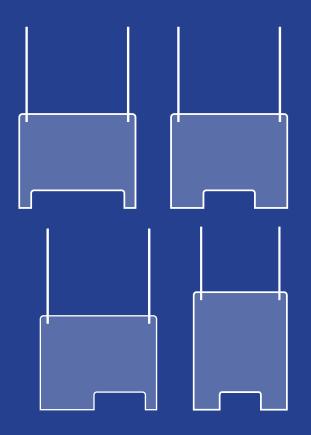

g and protective barriers, signage to direct their movement and help maintain a 6-foot distance, and sanitization stations to promote frequent hand cleansing.

#### WORK AREAS





#### PRODUCTION AREAS

### **BEFORE**

Wind Mill provides the personal protection barriers, signage, clear face shields, and sanitization stations required to make work areas conform to COVID-19 standards for interactions between employees.





### **AFTER**

#### PRODUCTION AREAS

Line workers now produce products in a safe and healthy manner with the addition of clear face masks, aesthetically pleasing and protective barriers, signage to direct their movement and help maintain a 6-foot distance, and sanitization stations to promote frequent hand cleansing.







## RECEPTION BARRIERS



## HANGING BARRIERS









# EXPANDABLE DESKS BARRIERS















## CUBICLE **BARRIERS**



## OTHER **SOLUTIONS**

Sanitization Stations to promote frequent hand cleansing.

Free-standing Signage to reduce risk in reception, work, and production areas.

Wayfinding Floor Graphics to help maintain 6-foot distancing.













## PROTECTIVE **GEAR**



### STOCK SOLUTIONS

You sometimes need things fast, we want to help. We offer a few standard products that are designed to meet basic personal protection needs quickly.

Contact us for pricing 1.800.548 .7528





IDD-FSF-10X16 Face Shield 10" x 16" Long Mask With Foam



IDD-FM Disposable Face Masks



PPS-31X31X8-R Counter Top Protection Screen 31.625" x 31.125" x 8"



IDD-HG-SMALL Small Hanging Guard with Hardware 23 5" x 31 5"



IDD-HG-LARGE
Large