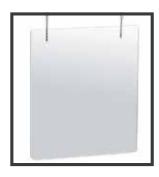

# HANGING BARRIERS









# EXPANDABLE DESKS BARRIERS















## CUBICLE **BARRIERS**



## OTHER **SOLUTIONS**

Sanitization Stations to promote frequent hand cleansing.

Free-standing Signage to reduce risk in reception, work, and production areas.

Wayfinding Floor Graphics to help maintain 6-foot distancing.













## PROTECTIVE **GEAR**



### STOCK SOLUTIONS

You sometimes need things fast, we want to help. We offer a few standard products that are designed to meet basic personal protection needs quickly.

Contact us for pricing 1.800.548 .7528





IDD-FSF-10X16 Face Shield 10" x 16" Long Mask With Foam



IDD-FM Disposable Face Masks



PPS-31X31X8-R Counter Top Protection Screen 31.625" x 31.125" x 8"



IDD-HG-SMALL Small Hanging Guard with Hardware 23 5" x 31 5"



IDD-HG-LARGE
Large Hanging Guard with Hardware
30" x 40"



IDD-SF-18-CIRCLE Safety First FLOOR DECAL



IDD-SD-18-CIRCLE Social Distancing FLOOR DECAL



IDD-PSH-18-CIRCLE Please Stand Here FLOOR DECAL



## OUTSIDE **SOLUTIONS**

Canopy sizes are 10' x 10' or 6' x 6' when set up. It is constructed of durable, weather-resistant 400 denier polyester. Comes in Black or White

Sandwich Board

Outside Dims: 36"H x 25"W x 3"D Recessed Panel area: 24" x 24"

Sail Sign

Artwork is dye sublimated on super poly knit fabric. Carbon composite poles are strong and flexible.

Sail Sign Ballast

Designed for use with sail signs 13' tall and under, Ballast Type: Water and Ballast Volume: 2.75 Gallons



What can we deliver for you?