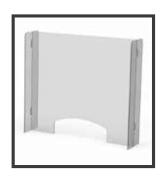

t and help maintain a 6-foot distance, and sanitization stations to promote frequent hand cleansing.







## RECEPTION BARRIERS



## HANGING BARRIERS









# EXPANDABLE DESKS BARRIERS















## CUBICLE **BARRIERS**



## OTHER **SOLUTIONS**

Sanitization Stations to promote frequent hand cleansing.

Free-standing Signage to reduce risk in reception, work, and production areas.

Wayfinding Floor Graphics to help maintain 6-foot distancing.













## PROTECTIVE **GEAR**



### STOCK SOLUTIONS

You sometimes need things fast, we want to help. We offer a few standard products that are designed to meet basic personal protection needs quickly.

Contact us for pricing 1.800.548 .7528





IDD-FSF-10X16 Face Shield 10" x 16" Long Mask With Foam



IDD-FM Disposable Face Masks



PPS-31X31X8-R Counter Top Protection Screen 31.625" x 31.125" x 8"



IDD-HG-SMALL Small Hanging Guard with Hardware 23 5" x 31 5"



IDD-HG-LARGE
Large Hanging Guard with Hardware
30" x 40"



IDD-SF-18-CIRCLE Safety First FLOOR DECAL



IDD-SD-18-CIRCLE Social Distancing FLOOR DECAL



IDD-PSH-18-CIRCLE Please Stand Here FLOOR DECAL



## OUTSIDE **SOLUTIONS**

Canopy sizes are 10' x 10' or 6' x 6' when set up. It is constructed of durable, weather-resistant 400 denier polyester. Comes in Black or White

Sandwich Board

Outside Dims: 36"H x 25"W x 3"D Recessed Panel area: 24" x 24"

Sail Sign

Artwork is dye sublimated on super poly knit fabric. Carbon composite poles are strong and flexible.

Sail Sign Ballast

Designed for use with sail signs 13' tall and under, Ballast Type: Water a