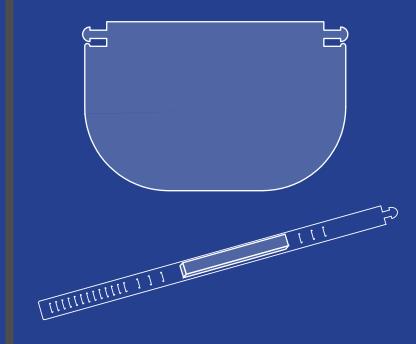

IDD-FSF-10X16 Face Shield 10" x 16" Long Mask With Foam

IDD-FM Disposable Face Masks

PPS-31X31X8-R Counter Top Protection Screen 31.625" x 31.125" x 8"

IDD-HG-SMALL Small Hanging Guard with Hardware 23 5" x 31 5"