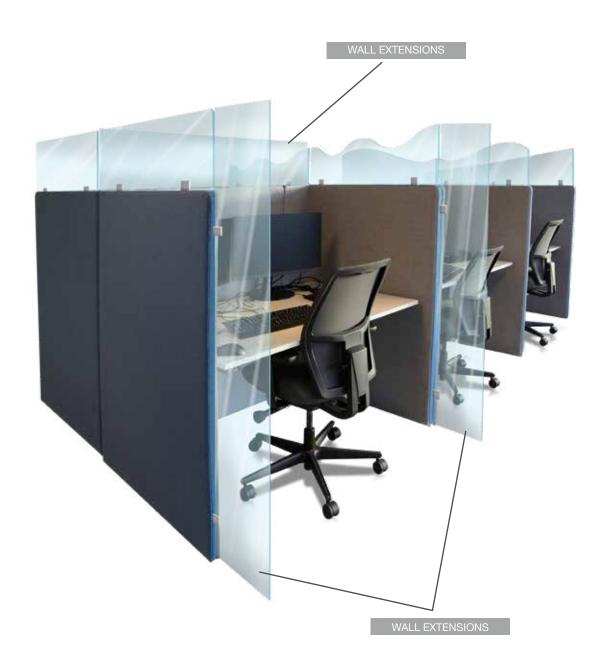

r movement and help maintain a 6-foot distance, and sanitization stations to promote frequent hand cleansing.

#### WORK AREAS





#### PRODUCTION AREAS

### **BEFORE**

Wind Mill provides the personal protection barriers, signage, clear face shields, and sanitization stations required to make work areas conform to COVID-19 standards for interactions between employees.





### **AFTER**

#### PRODUCTION AREAS

Line workers now produce products in a safe and healthy manner with the addition of clear face masks, aesthetically pleasing and protective barriers, signage to direct their movement and help maintain a 6-foot distance, and sanitization stations to promote frequent hand cleansing.







## RECEPTION BARRIERS



## HANGING BARRIERS









# EXPANDABLE DESKS BARRIERS















## CUBICLE **BARRIERS**



## OTHER **SOLUTIONS**

Sanitization Stations to promote frequent hand cleansing.

Free-standing Signage to reduce risk in reception, work, and production areas.

Wayfinding Floor Graphics to help maintain 6-foot distancing.













## PROTECTIVE **GEAR**



### STOCK SOLUTIONS

You sometimes need things fast, we want to help. We offer a few standard products that are designed to meet basic personal protection needs quickly.

Contact us for pricing 1.800.548 .7528





IDD-FSF-10X16 Face Shield 10" x 16" Long Mask With Foam



IDD-FM Disposable Face Masks



PPS-31X31X8-R Counter Top Protection Screen 31.625" x 31.125" x 8"



IDD-HG-SMALL Small Hanging Guard with Hardware 23 5" x 31 5"



IDD-HG-LARGE
Large Hanging Guard with Hardware
30" x 40"



IDD-SF-