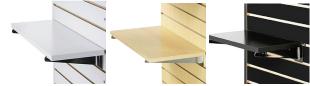

### **Specifications**

Each shelf is finished on 2 sides and 3 edges, for an attractive, high-end look.

Colors: white, black, birch and cherry

\* Custom colors available upon request

#### Available Sizes:

Overall Depth x Width x Length:  $\frac{3}{4}$ " x 8" x 14"

34" x 8" x 221/4" 34" x 10" x 473/4"

74 X 10 X 1

\* Custom sizes available upon request