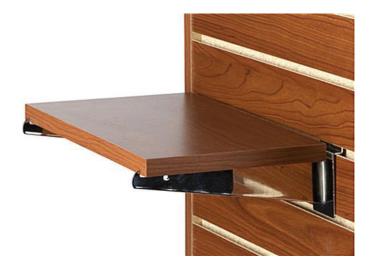

# Shelves

Retail display shelves complement our ready-to-assemble (RTA) fixture line and can be used to create the ideal retail display. They are great for displaying apparel, food, books and accessories. Place retail shelves behind checkout counters, along slatwall gondolas or anywhere a beautiful visual display is needed.

### **Specifications**

Each shelf is finished on 2 sides and 3 edges, for an attractive, high-end look.

Colors: white, black, birch and cherry

\* Custom colors available upon request

#### Box Quantity: 4

\* Shelf brackets shown sold separately.

All shelves are manufactured using Wind Mill's exclusive Anchor™ Core, which is **50% stronger** than medium density fiberboard (MDF) core.

To see a list of distributors or for more information, visit windmillslatwall.com or call 800.548.7528 to speak with one of our expert Project Managers.