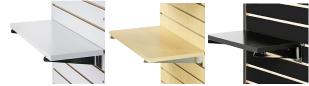

### **Specifications**

Each shelf is finished on 2 sides and 3 edges, for an attractive, high-end look.

Colors: white, black, birch and cherry

\* Custom colors available upon request

## **Shelving Features**

- Made from Anchor<sup>™</sup> Core
- Designed to complement our ready-to-assemble (RTA) fixture line
- Available in white, black, birch and cherry
- Ships via ground
- Made in the U.S.A.