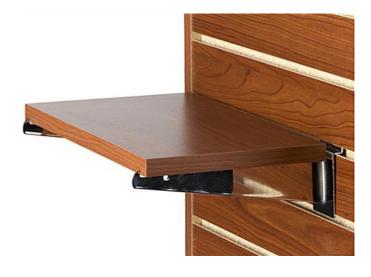

# Shelves

Retail display shelves complement our ready-to-assemble (RTA) fixture line and can be used to create the ideal retail display. They are great for displaying apparel, food, books and accessories. Place retail shelves behind checkout counters, along slatwall gondolas or anywhere a beautiful visual display is needed.

### **Specifications**

Each shelf is finished on 2 sides and 3 edges, for an attractive, high-end look.

Colors: white, black, birch and cherry

\* Custom colors available upon request

#### Available Sizes:

Overall Depth x Width x Length:  $\frac{3}{4}$ " x 8" x 14"

34" x 8" x 221/4" 34" x 10" x 473/4"

% X IU X 47%

\* Custom sizes available upon request

#### Case Pack: 4

\* Shelf brackets shown sold separately.

All shelves are manufactured using Wind Mill's exclusive Anchor™ Core, which is **50% stronger** than medium density fiberboard (MDF) core.

To see a list of distributors or for more information, visit windmillslatwall.com or call 800.548.7528 to speak with one of our expert Project Managers.